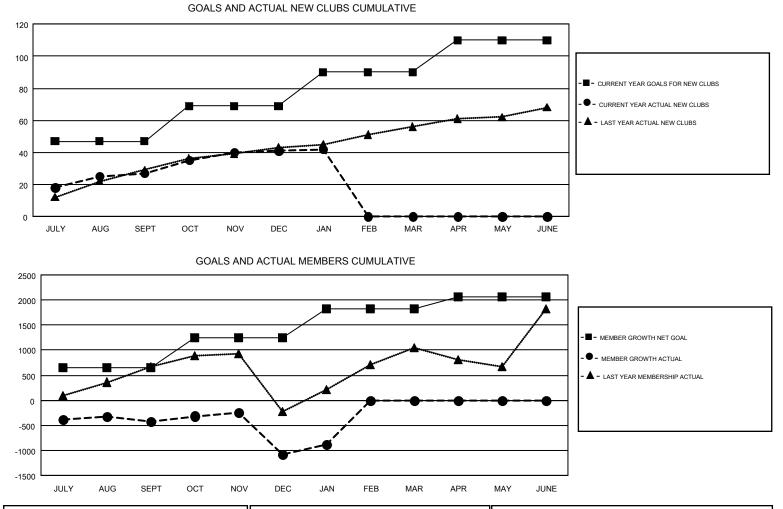

#### GMT: ANIL TULSYAN

| Clubs         |               |             |               | Members               |                           |                         |                                                    |  |
|---------------|---------------|-------------|---------------|-----------------------|---------------------------|-------------------------|----------------------------------------------------|--|
|               | RESULTS FOR   | R 2017-2018 |               | RESULTS FOR 2017-2018 |                           |                         |                                                    |  |
| QUARTER       | NEW CLUB GOAL | NEW CLUBS   | DROPPED CLUBS | QUARTER               | MEMBER GROWTH NET<br>GOAL | MEMBER GROWTH<br>ACTUAL | DROPPED<br>MEMBERS ACTUAL<br>(including transfers) |  |
| JULY/AUG/SEPT | 47            | 27          | 5             | JULY/AUG/SEPT         | 645                       | 1,336                   | 1,616                                              |  |
| OCT/NOV/DEC   | 22            | 14          | 38            | OCT/NOV/DEC           | 600                       | 899                     | 1,498                                              |  |
| JAN/FEB/MAR   | 21            | 1           | 0             | JAN/FEB/MAR           | 570                       | 712                     | 374                                                |  |
| APR/MAY/JUNE  | 20            | 0           | 0             | APR/MAY/JUNE          | 245                       | 0                       | 0                                                  |  |

| DROPPED CLUBS: 43  |       | 366 CLUBS OF 986 ADDED 1 OR MORE | GENDER DISTRIBUTION        |                 |        |
|--------------------|-------|----------------------------------|----------------------------|-----------------|--------|
|                    |       | NEW MEMBERS                      | MALE                       | 22,595 (73.47%) |        |
|                    |       |                                  | FEMALE                     | 8,161 (26.53%)  |        |
| DROPPED MEMBERS    |       |                                  | <u> </u>                   |                 |        |
| DECEASED           | 55    | CLICK HERE FOR CUMULATIVE        | TOTAL FAMILY UNIT MEMBERS  |                 | 13,644 |
| CLUB CANCELLED 746 |       | MEMBERSHIP DATA                  | FAMILY MEMBERS PAYING HALF |                 | 7 070  |
| OTHER 2,687        |       |                                  |                            |                 | 7,673  |
| TOTAL              | 3,488 |                                  | 2020                       |                 |        |